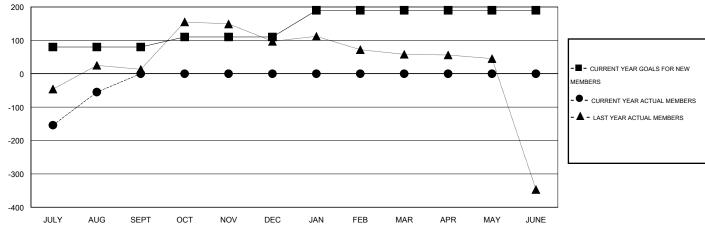

## LOCATION INDIA

GMT CA 6

|                       |                  | Clubs               |                            |                             |                       |                    | Members                    |                              |                             |
|-----------------------|------------------|---------------------|----------------------------|-----------------------------|-----------------------|--------------------|----------------------------|------------------------------|-----------------------------|
| RESULTS FOR 2014-2015 |                  |                     |                            |                             | RESULTS FOR 2014-2015 |                    |                            |                              |                             |
| QUARTER               | NEW CLUB<br>GOAL | ACTUAL NEW<br>CLUBS | ACTUAL<br>DROPPED<br>CLUBS | ACTUAL NET<br>GAIN/<br>LOSS | QUARTER               | NEW MEMBER<br>GOAL | ACTUAL TOTAL MEMBERS ADDED | ACTUAL<br>DROPPED<br>MEMBERS | ACTUAL NET<br>GAIN/<br>LOSS |
| JULY/AUG/SEPT         | 2                | 4                   | 2                          | 2                           | JULY/AUG/SEPT         | 80                 | 134                        | 189                          | -55                         |
| OCT/NOV/DEC           | 1                | 0                   | 0                          | 0                           | OCT/NOV/DEC           | 30                 | 0                          | 0                            | 0                           |
| JAN/FEB/MAR           | 2                | 0                   | 0                          | 0                           | JAN/FEB/MAR           | 80                 | 0                          | 0                            | 0                           |
| APR/MAY/JUNE          | 1                | 0                   | 0                          | 0                           | APR/MAY/JUNE          | 0                  | 0                          | 0                            | 0                           |

## GOALS AND ACTUAL NEW CLUBS CUMULATIVE

| DROPPED CLUBS: 2  DROPPED MEMBERS                                                                              | 22 CLUBS OF 90 ADDED 1 OR MORE<br>NEW MEMBERS | GENDER DISTRIBUTION           MALE         2,365 (81.08%)           FEMALE         552 (18.92%) |                   |
|----------------------------------------------------------------------------------------------------------------|-----------------------------------------------|-------------------------------------------------------------------------------------------------|-------------------|
| DECEASED         3           CLUB CANCELLED         46           OTHER         140           TOTAL         189 | CLICK HERE FOR HEALTH ASSESSMENT DATA         | FAMILY UNIT MEMBERS HEAD OF HOUSEHOLD NON-HEAD OF HOUSEHOLD                                     | 907<br>414<br>493 |