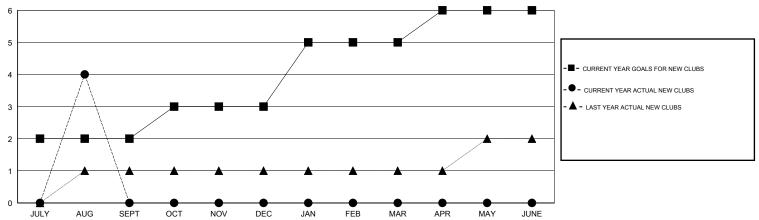

## LOCATION INDIA

GMT CA 6

|                       |                  | Clubs               |                            |                             |                       |                    | Members                    |                              |                             |
|-----------------------|------------------|---------------------|----------------------------|-----------------------------|-----------------------|--------------------|----------------------------|------------------------------|-----------------------------|
| RESULTS FOR 2014-2015 |                  |                     |                            |                             | RESULTS FOR 2014-2015 |                    |                            |                              |                             |
| QUARTER               | NEW CLUB<br>GOAL | ACTUAL NEW<br>CLUBS | ACTUAL<br>DROPPED<br>CLUBS | ACTUAL NET<br>GAIN/<br>LOSS | QUARTER               | NEW MEMBER<br>GOAL | ACTUAL TOTAL MEMBERS ADDED | ACTUAL<br>DROPPED<br>MEMBERS | ACTUAL NET<br>GAIN/<br>LOSS |
| JULY/AUG/SEPT         | 2                | 4                   | 2                          | 2                           | JULY/AUG/SEPT         | 80                 | 134                        | 189                          | -55                         |
| OCT/NOV/DEC           | 1                | 0                   | 0                          | 0                           | OCT/NOV/DEC           | 30                 | 0                          | 0                            | 0                           |
| JAN/FEB/MAR           | 2                | 0                   | 0                          | 0                           | JAN/FEB/MAR           | 80                 | 0                          | 0                            | 0                           |
| APR/MAY/JUNE          | 1                | 0                   | 0                          | 0                           | APR/MAY/JUNE          | 0                  | 0                          | 0                            | 0                           |

## GOALS AND ACTUAL NEW CLUBS CUMULATIVE

| DROPPED CLUBS: 2  DROPPED MEMBERS                                                                              | 22 CLUBS OF 90 ADDED 1 OR MORE<br>NEW MEMBERS | GENDER DISTRIBUTION           MALE         2,365 (81.08%)           FEMALE         552 (18.92%) |                   |
|----------------------------------------------------------------------------------------------------------------|-----------------------------------------------|-------------------------------------------------------------------------------------------------|-------------------|
| DECEASED         3           CLUB CANCELLED         46           OTHER         140           TOTAL         189 | CLICK HERE FOR HEALTH ASSESSMENT DATA         | FAMILY UNIT MEMBERS HEAD OF HOUSEHOLD NON-HEAD OF HOUSEHOLD                                     | 907<br>414<br>493 |